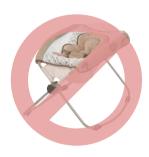

#### **Incline Sleepers**

Due to risk posed to infants, incline sleepers can no longer be accepted at Just Between Friends sales. A notice was provided by the CPSC on November 11, 2018 in which these sleepers were deemed unsafe after repeated incidents of infant suffocation.