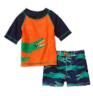

Short-sleeved shirts, onesies, dresses Long-sleeved, lightweight fabrics accepted

Shorts, skirts, capris, summer dresses, jeans, long pants in light-weight fabrics

Lightweight summer pajamas and sleepwear Fleece for size 18 mo. and younger accepted