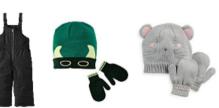

Shoes, snow boots rain boots Crocs All seasons of shoes OK

Swimsuits for indoor fall swim class

Fall & winter jackets

winter accessories Light-weight jackets

and sweaters

Holiday outfits and costumes/dress-up for Halloween, Thanksgiving Christmas, etc.