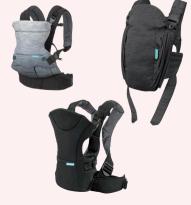

#### **Infantino Infant Carriers**

Go Forward 4-in-1 Evolved Ergonomic, Flip Front2back, and Up Close Newborn infant carriers were recalled in February 2020 due to buckles which can break, posing a fall hazard.

Immediately stop using and visit www.infantino.com for replacement options.