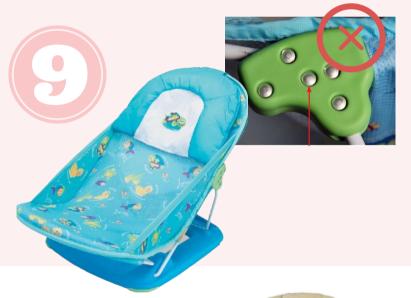

### Summer Infant Baby Bather

When the bather is lifted and/or carried with an infant in it, its folding wire frame can suddenly disengage from the side hinge.

Bathers with FIVE rivets are recalled. All others are safe to use and to sell at IBF.