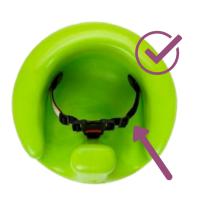

#### **Bumbo Seats**

Must have safety straps installed. Order a free kit at www.recall.BumboUSA.com or call (866) 898-4999