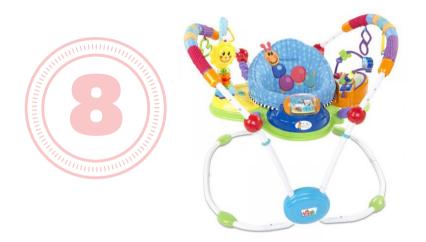

### Baby Einstein Activity Jumper

The "sun" toy attachment on the activity jumper can rebound with force and injure the infant, posing an impact hazard.

Go to www.kidsii.com to request a free replacement part. Once this fix is installed, it is safe to use and to sell at JBF.