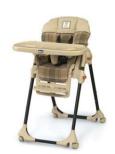

#### **Chicco Polly High Chairs**

This recall involves a range of Chicco Polly highchairs with pegs on the back legs intended for tray storage manufactured prior to October 13, 2010 and sold from 2005 through July 2012.

Contact Chicco to request a free peg cover kit. Once this fix is installed, it is safe to use and to sell at IBF.