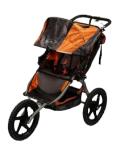

#### **B.O.B. Strollers**

BOB jogging strollers manufactured between January 2009 and September 2015 were recalled for front wheel attachment issues. The replacement thru-bolts are also faulty (model number is S11393700). The bolt can fracture during use, allowing the front wheel of the stroller to detach, posing a risk to the child in the stroller and the adult pushing the stroller. There is no current remedy offered by the manufacturer that makes this item safe to sell at JBF.