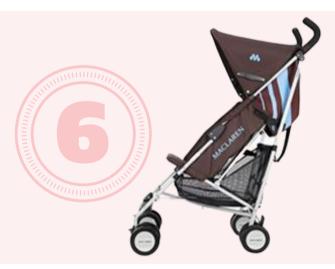

#### **Macleran Strollers**

All Maclaren single and double umbrella strollers sold between 1999-2009 were recalled for potential finger amputation from hinge mechanism. Consumers should immediately stop using these recalled strollers and contact Maclaren USA to receive a free repair kit. Strollers with repair kit installed are safe to use at to sell at Just Between Friends.