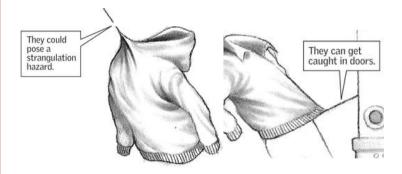

### **DRAWSTRING SAFETY**

#### **Upper Outerwear WAIST Drawstrings**

should be 3-inches or shorter and sewn to garment at mid-point so string cannot be pulled to one side.

**Upper Outerwear NECK Drawstrings** should be removed completely.