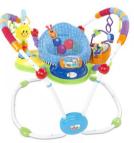

### Baby Einstein Activity Jumper

The "sun" toy attachment on the activity jumper can rebound with force and injure the infant, posing an impact hazard.

Go to www.kidsii.com to request a free replacement part. Once this fix is installed, it is safe to use and to sell at JBF.