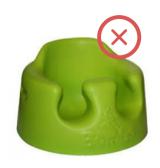

#### **Bumbo Seats**

Must have safety straps installed. Order a free kit at www.recall.BumboUSA.com or call (866) 898-4999