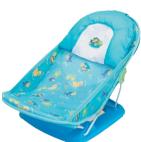

### Summer Infant Baby Bather

When the bather is lifted and/or carried with an infant in it, its folding wire frame can suddenly disengage from the side hinge.

Bathers with FIVE rivets are recalled. All others are safe to use and to sell at IBF.